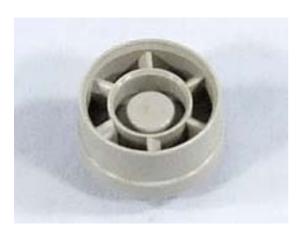

## SB055 / SB056 - Drive Coupling

Due to the drive coupling coming off quite easily, or loosening during operation, a design modification has been made to the drive coupling. These apply from date code 8K31, and please note old and new versions are NOT interchangeable.

## Changes.

Thread was added on the motor shaft (no impact on spares as the motor is not supplied as a spare part)

On the drive coupling itself, the foursquare nut has been replaced by a hexangular nut.

## Before modification - prior to 8K31



Square nut

## After modification – after 8K31



Hexagonal nut



KW711645



KW713042



KW712162



KW713043