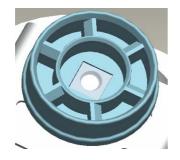

## SB055 / SB056 - Drive Coupling

Due to the drive coupling coming off quite easily, or loosening during operation, a design modification has been made to the drive coupling. These apply from date code 8K31, and please note old and new versions are NOT interchangeable.

## Changes.

Thread was added on the motor shaft (no impact on spares as the motor is not supplied as a spare part)

On the drive coupling itself, the foursquare nut has been replaced by a hexangular nut.

## Before modification - prior to 8K31



Square nut

## After modification – after 8K31



Hexagonal nut



KW711645



KW713042



KW712162



KW713043