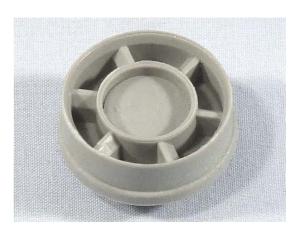

## After modification – after 8K31

Hexagonal nut

KW711645

KW713042

KW712162

KW713043