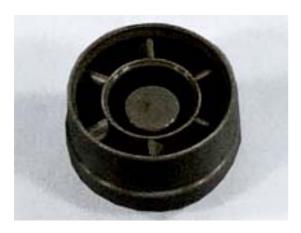

## SB055 / SB056 - Drive Coupling

Due to the drive coupling coming off quite easily, or loosening during operation, a design modification has been made to the drive coupling. These apply from date code 8K31, and please note old and new versions are NOT interchangeable.

## Changes.

Thread was added on the motor shaft (no impact on spares as the motor is not supplied as a spare part)

On the drive coupling itself, the foursquare nut has been replaced by a hexangular nut.

## Before modification - prior to 8K31



Square nut

## After modification – after 8K31



Hexagonal nut



KW711645



KW713042



KW712162



KW713043