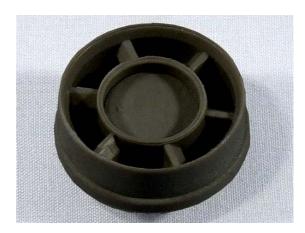

## After modification – after 8K31

Hexagonal nut

KW711645

KW713042

KW712162

KW713043