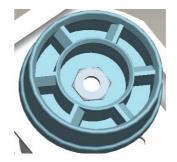

## After modification – after 8K31

Hexagonal nut

KW711645

KW713042

KW712162

KW713043